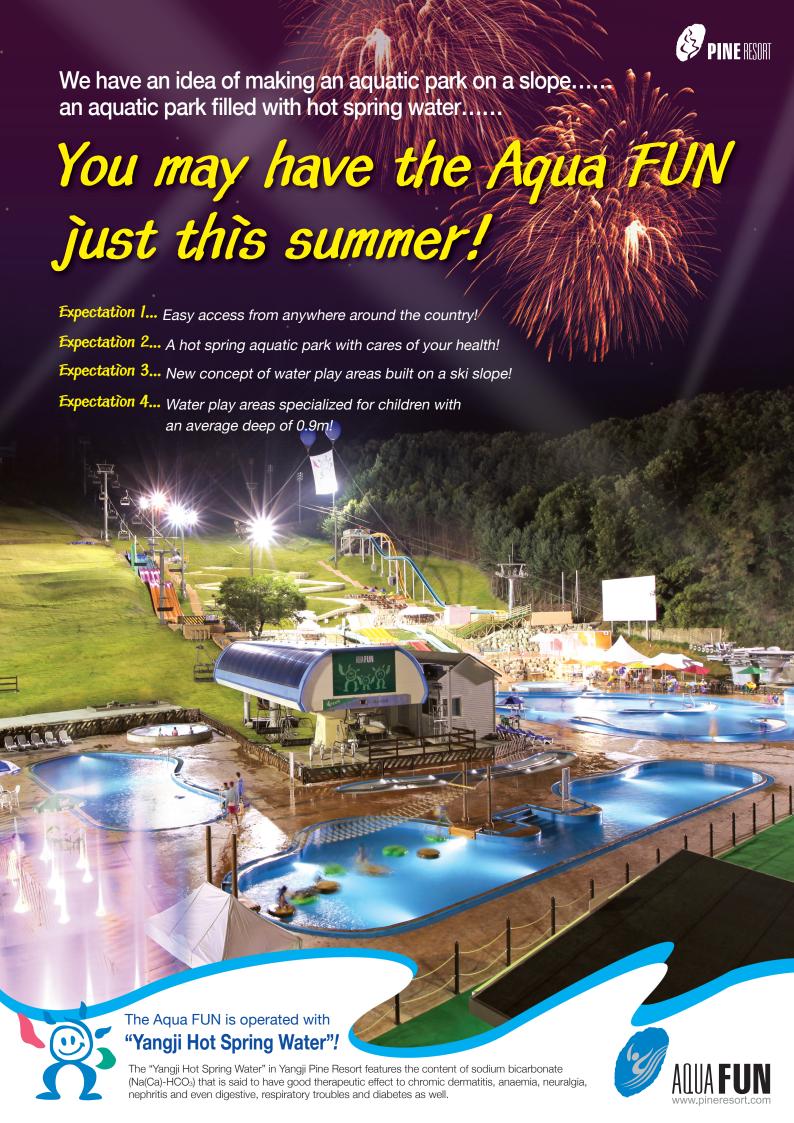

# **Racing Slide**

You will feel both speed and fun racing on a mat starting at the same time with other 4 lines.

### **Tube Slide**

This slide is the longest one in Aqua FUN where you will experience to ride along the slide with many slope's changes.

### **Kids Slide**

There are three courses of slide here with gentle slopes and life guards will guard the kids for their playing safely.

## **High Speed Slide**

This is the most exciting slide in Aqua FUN with a max. slope of 65° allowing you to have extreme feeling of thrill.