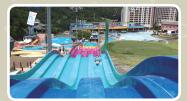

### **Tube Slide**

This slide is the longest one in Aqua FUN where you will experience to ride along the slide with many slope's changes.

## **High Speed Slide**

This is the most exciting slide in Aqua FUN with a max. slope of 65° allowing you to have extreme feeling of thrill.