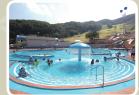

### **Adults Pool**

This is the suitable area for the guests who can swim freely since here is the deepest in Aqua FUN.