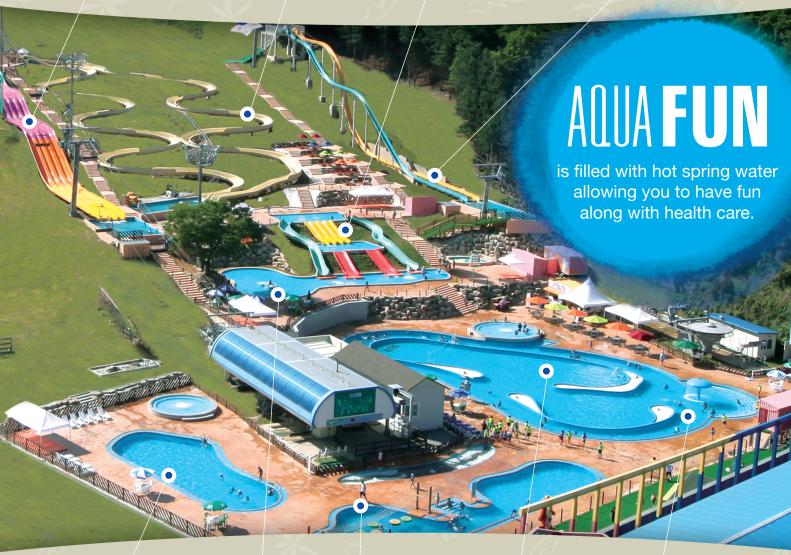

# Different thrills experienced in different Slides!!!

# **Racing Slide**

You will feel both speed and fun racing on a mat starting at the same time with other 4 lines.

### **Tube Slide**

This slide is the longest one in Aqua FUN where you will experience to ride along the slide with many slope's changes.

### **Kids Slide**

There are three courses of slide here with gentle slopes and life guards will guard the kids for their playing safely.

## **High Speed Slide**

This is the most exciting slide in Aqua FUN with a max. slope of 65° allowing you to have extreme feeling of thrill.

### **Adults Pool**

This is the suitable area for the guests who can swim freely since here is the deepest in Aqua FUN.

# **Kids Pool**

In the Kids Pool with a deep of 0.3m, swimming a dolphin, and a ball pool, the kids can have free play and fun.

### **Leisure Pool**

Various cross activity facilities are offered here for children to have adventure.

### **Play Pool**

You can play water polo at the center area of the pool, the largest pool in Aqua FIIN

# Lazy Pool

Lazy Pool flows around the Play Pool and you will be carried by the currents and drift on tube.

You will have different funs in different Pools!!!

Inquiry for Service

031-338-2001